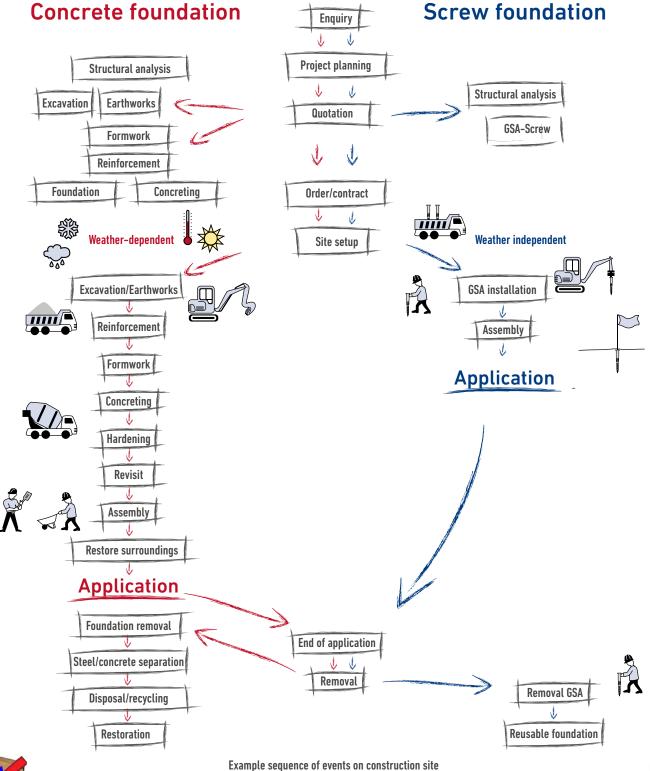

## faster · more efficient · safer & environment friendly

The innovative foundation method of 5I GHF 5@5B Ground Screws simplifies planning and implementation for safer, quicker and more affordable building. It requires no earthworks or concrete pouring, and hence none of the transport costs or logistical effort that comes along with it. No construction site disruptions during installation. The soil structure and vegetation remain largely untouched. Also the surface remains unsealed, and foundations can be removed fast and easy if required.